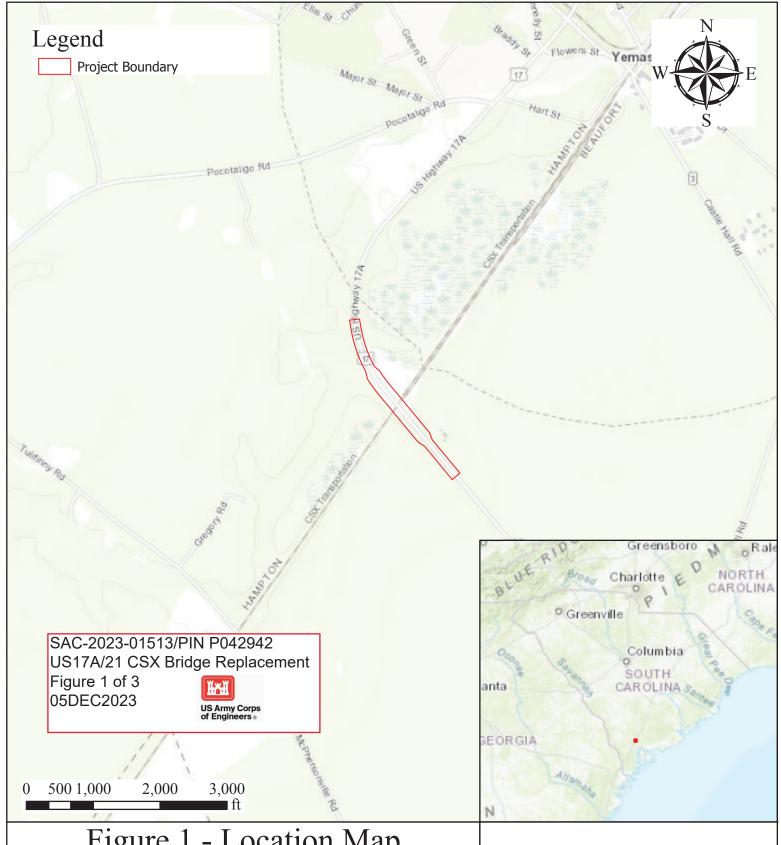

# Figure 1 - Location Map

Author: ARW

Project Name: US 17A/US 21 CSX Emergency Bridge Replacement

PIN: P042942 Acreage: 11.82

County: Beaufort, Hampton

State: South Carolina Date: 11/21/2023