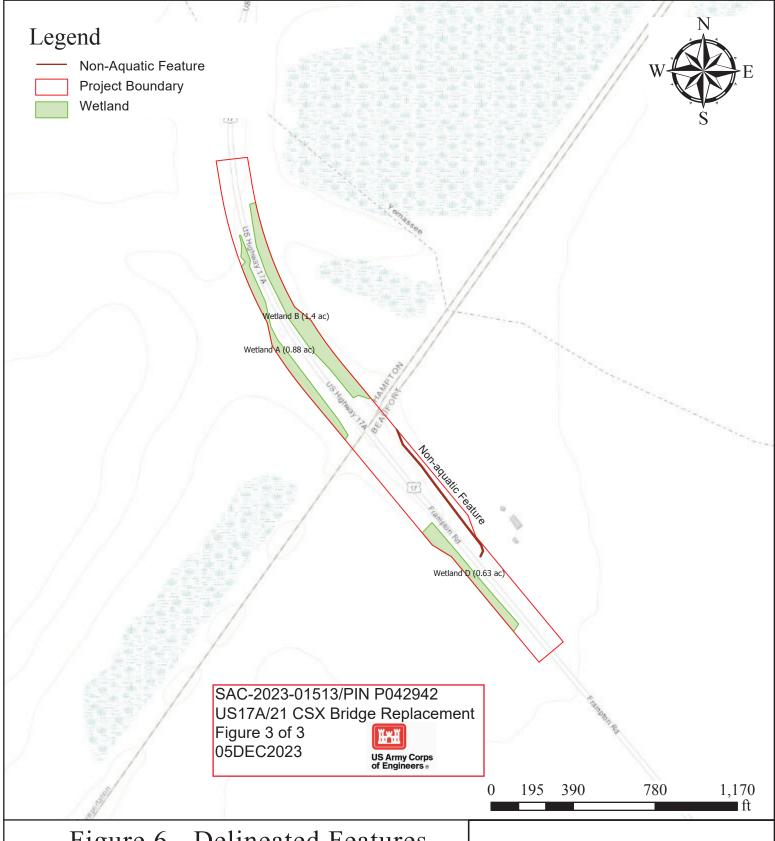

## Figure 6 - Delineated Features

Author: ARW

Project Name: US 17A/US 21 CSX Emergency Bridge Replacement

PIN: P042942 Acreage: 11.82

County: Beaufort Hampton

State: South Carolina Date:11/21/2023

The review area is part of an overall project known as 'US 17A/21 Bridge Replacement over the CSX Railroad'. Based on a review of the information you submitted, the delineated boundaries depicted on the attached figures 1 thru 3 of 3 titled "US 17A/21 CSX Bridge Replacement" and dated December 05, 2023, are a reasonable representation of the aquatic resources located onsite.