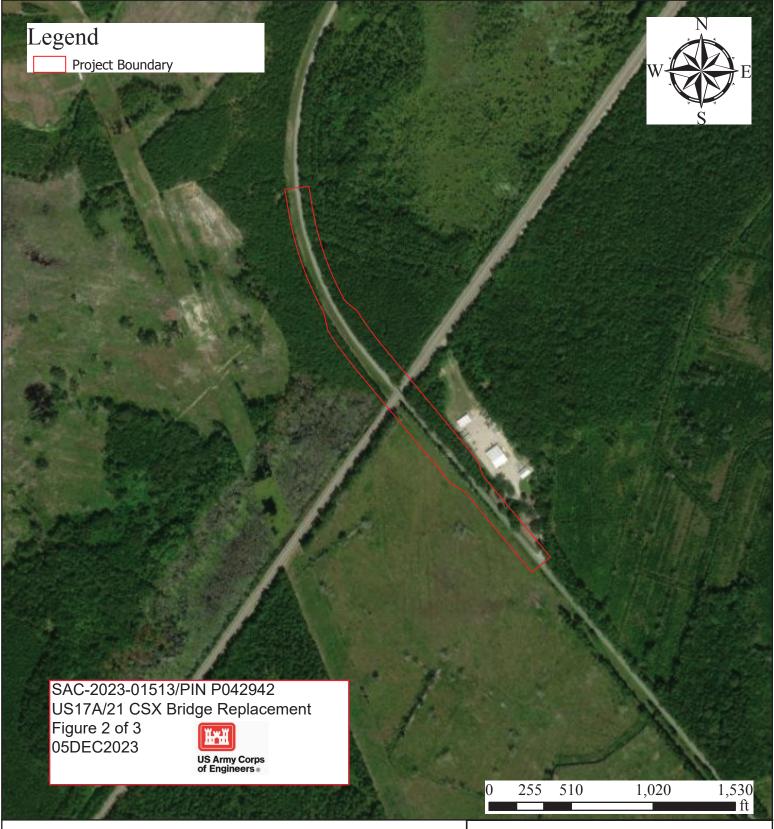

## Figure 2 - Aerial Photo Map

Author: ARW

Project Name: US 17A/US 21 CSX Emergency Bridge Replacement

PIN: P042942 Acreage: 11.82

County: Beaufort Hampton

State: South Carolina Date: 11/21/2023